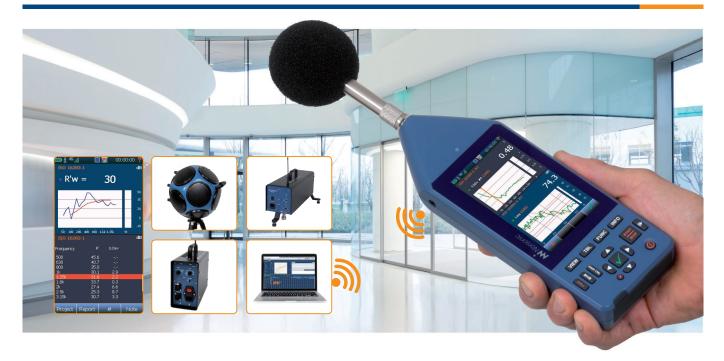

## Precision Sound Analyser Nor145

rsonic

## THE WHOLE PICTURE RIGHT AT YOUR FINGERTIPS

VIEW TBL FUNC (NFO

Innovative sound instrumentation

**TECHNICAL HIGHLIGHTS** IEC 61672 Class 1 | 4,3" colour touch screen | 120 dB range, max RMS 137dB | 0,4-20 kHz in 1/3 octave | FFT in parallel with 1/3 octave | Simultaneous A, C, Z weighting | Simultaneous Fast, Slow & Impulse | Profile A, B and Moving | Audio recording | IP camera and weather station connectivity | SD card | 3G/4G LTE modem | GPS | LAN, WiFi, USB & RS232 | Dimensions 235x82x29 mm | Weight 535g

MAIN FEATURES Large colour touchscreen | Easy and intuitive use | Easy connectivity & remote access to NorCloud and NorRemote | Onboard Building Acoustics | Optimized for NorReview software | Seamless integration with Nor850 software for Building Acoustics & Sound Power measurements